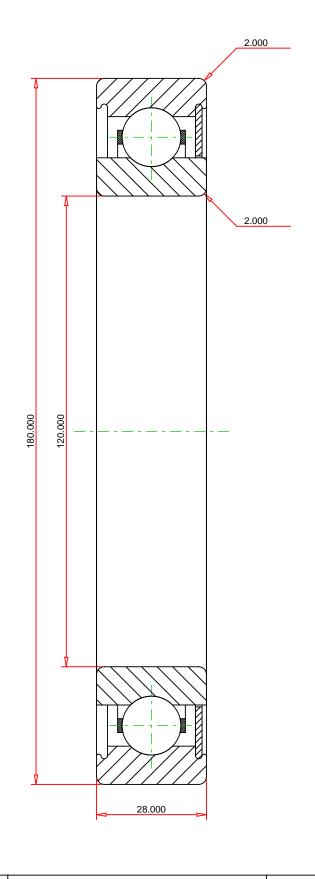

## <u>Specifications</u> | <u>Dimensions</u> | <u>Basic Load Ratings</u> | <u>Factors</u>

| Specifications – |                           |               |  |  |  |
|------------------|---------------------------|---------------|--|--|--|
|                  | Clearance                 | C3            |  |  |  |
|                  |                           |               |  |  |  |
|                  | Bore Size d               | 120.000 mm    |  |  |  |
|                  | Features                  | One Shield    |  |  |  |
|                  | Bearing Type              | Standard DGBB |  |  |  |
|                  | Weight                    | 2.03 Kg       |  |  |  |
|                  | Manufacturing Part Number | 6024ZC3       |  |  |  |
|                  |                           |               |  |  |  |

| Dimensions        |            | - |
|-------------------|------------|---|
| utside Diameter D | 180.000 mm |   |

| Outside Ring Width B | 28.000 mm |
|----------------------|-----------|
| Radius Rs min        | 2.000 mm  |